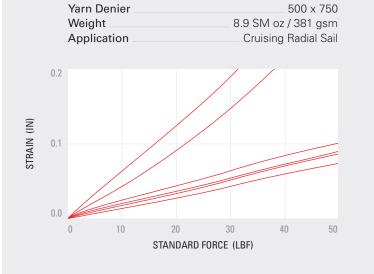

able and powerful radial sailcloth.

Newport Pro Radial is the most recent addition to the Challenge Radial product line. As the inventor and leader of Radial woven sailcloth, Challenge has continued to innovate to serve the needs of sailors. Newport PR combines the technology of Warp-Drive and Fastnet to deliver a very durable radial sail which still has high performance. Newport PR uses the same Fiber 104 which is in Marblehead, and is finished with powerful shrinkage technology.

Sailors who are looking for a performance upgrade from a crosscut sail, but still want the durability of a high quality woven will excel with Newport PR. The combination of technology in this line provides a strong alternative to a very expensive Warp-Drive Sail or a Cruising Laminate Sail.

## Specifications